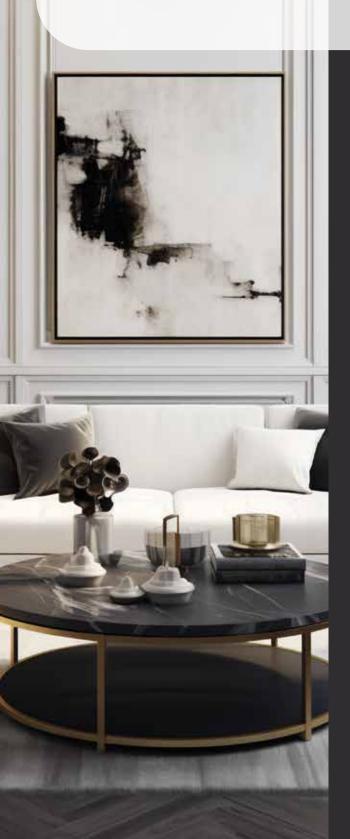

## Arezzo

Arezzo stands apart with its distinct design, featuring three exquisite sizes available in silver, gold, and ebony finishes. What sets the Arezzo profiles apart is their slightly heightened elegance, captivating the eye and making a statement in any room.

The hallmark of the Arezzo Collection is its mesmerizing dip stripes pattern, which creates a gentle, undulating wave-like texture. This unique design element adds a touch of artistry and intrigue to your framed pieces, making them true conversation starters.

Arezzo is more than just a collection; it's a masterpiece in its own right. Crafted for those who appreciate the finer details and seek to elevate their interior design, these profiles offer a stunning combination of form and function. Whether you're framing cherished artwork, photographs, or mirrors, the Arezzo Collection transforms the ordinary into the extraordinary..