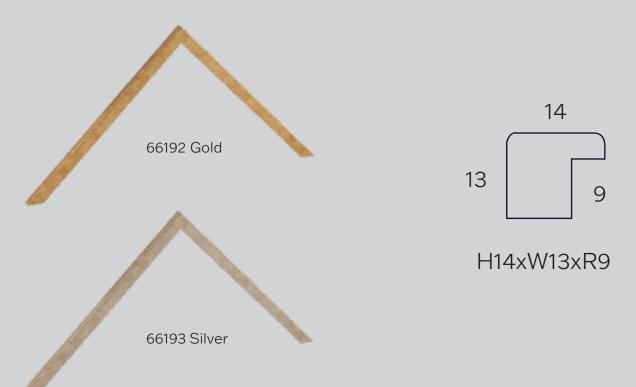

## PALERMO

Introducing our Palermo Collection, available in two sizes. With edges in gold or silver seamlessly combined with interior finishes in gold, silver, black, and ivory, these mouldings offer minimalist sophistication that allows the art within to shine. Palermo celebrates the beauty of simplicity in framing, enhancing without overpowering. Gold and silver accents add luxury and modernity, while black and ivory serve as timeless canvases for any artwork. Discover the art of elegant, space-friendly framing with Palermo.

#### MATCHING JTYLES:

Scandinavian, Minimalist Modern, Classic Traditional, Contemporary