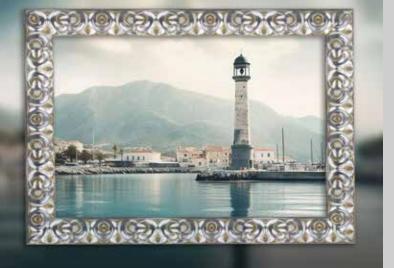

## PALERMO

Introducing our Palermo Collection, available in two sizes. With edges in gold or silver seamlessly combined with interior finishes in gold, silver, black, and ivory, these mouldings offer minimalist sophistication that allows the art within to shine. Palermo celebrates the beauty of simplicity in framing, enhancing without overpowering. Gold and silver accents add luxury and modernity, while black and ivory serve as timeless canvases for any artwork. Discover the art of elegant, space-friendly framing with Palermo.

#### MATCHING JTYLES:

Scandinavian, Minimalist Modern, Classic Traditional, Contemporary