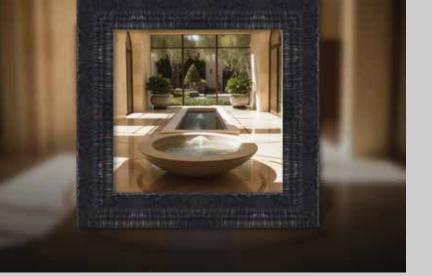

#### CRAFTING ELEGANCE • 8 COLLECTIONS • COUNTLESS EXPRESSIONS

Valencia Collection is a true embodiment of timeless elegance and craftsmanship. Available in a palette of luxurious finishes including Wash White, Silver, Champagne, Antique Gold, each piece is meticulously handcrafted and features beautifully carved, curved shapes reminiscent of refined meringue swirls and celestial moons. With its classic sophistication, this collection seamlessly elevates any interior space. Pair these magnificent mouldings with rich, opulent interiors featuring sumptuous fabrics, ornate chandeliers, and antique furnishings to create a harmonious blend of old-world charm and modern luxury.