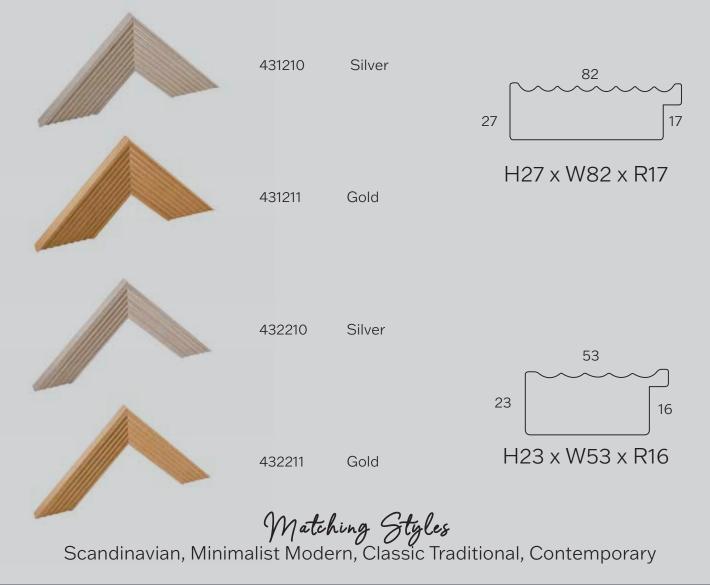

## PALERMO

Introducing our Palermo Collection, available in two sizes. With edges in gold or silver seamlessly combined with interior finishes in gold, silver, black, and ivory, these mouldings offer minimalist sophistication that allows the art within to shine. Palermo celebrates the beauty of simplicity in framing, enhancing without overpowering. Gold and silver accents add luxury and modernity, while black and ivory serve as timeless canvases for any artwork. Discover the art of elegant, space-friendly framing with Palermo.

#### MATCHING JTYLES:

Scandinavian, Minimalist Modern, Classic Traditional, Contemporary