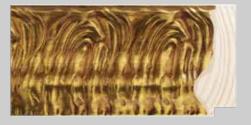

## Arezzo

Arezzo stands apart with its distinct design, featuring three exquisite sizes available in silver, gold, and ebony finishes. What sets the Arezzo profiles apart is their slightly heightened elegance, captivating the eye and making a statement in any room.

The hallmark of the Arezzo Collection is its mesmerizing dip stripes pattern, which creates a gentle, undulating wave-like texture. This unique design element adds a touch of artistry and intrigue to your framed pieces, making them true conversation starters.