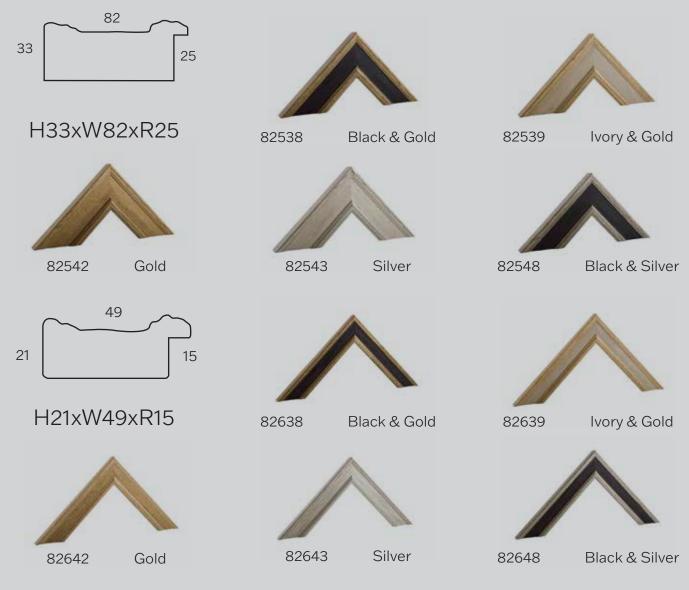

## PALERMO

Introducing our Palermo Collection, available in two sizes. With edges in gold or silver seamlessly combined with interior finishes in gold, silver, black, and ivory, these mouldings offer minimalist sophistication that allows the art within to shine. Palermo celebrates the beauty of simplicity in framing, enhancing without overpowering. Gold and silver accents add luxury and modernity, while black and ivory serve as timeless canvases for any artwork. Discover the art of elegant, space-friendly framing with Palermo.

#### MATCHING JTYLES:

Scandinavian, Minimalist Modern, Classic Traditional, Contemporary