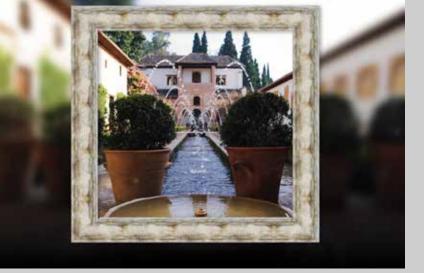

## ALHAMBRA

Our Alhambra Collection stands as an extraordinary masterpiece meticulously crafted from the finest finger-joint pine wood. These exquisite mouldings, bathed in a contemporary finish, are the epitome of craftsmanship, thoughtfully designed to infuse your artistic creations with a sense of opulence and grandeur. Each profile within the collection is a testament to the fusion of modern design sensibilities and timeless elegance, elevating your framing projects to unparalleled levels of sophistication and luxury.

**Matching Styles:** Transitional, Modern, Contemporary, Bohemian, Minimalist