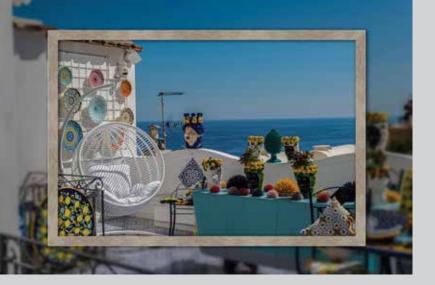

## PALERMO

Introducing our Palermo Collection, available in two sizes. With edges in gold or silver seamlessly combined with interior finishes in gold, silver, black, and ivory, these mouldings offer minimalist sophistication that allows the art within to shine. Palermo celebrates the beauty of simplicity in framing, enhancing without overpowering. Gold and silver accents add luxury and modernity, while black and ivory serve as timeless canvases for any artwork. Discover the art of elegant, space-friendly framing with Palermo.