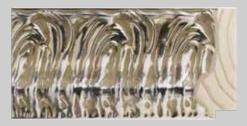

## Arezzo

Arezzo stands apart with its distinct design, featuring three exquisite sizes available in silver, gold, and ebony finishes. What sets the Arezzo profiles apart is their slightly heightened elegance, captivating the eye and making a statement in any room.

The hallmark of the Arezzo Collection is its mesmerizing dip stripes pattern, which creates a gentle, undulating wave-like texture. This unique design element adds a touch of artistry and intrigue to your framed pieces, making them true conversation starters.