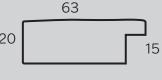

# ELBA

636686 Gold 636687 Silver 20 H20xW63xR15

637686 Gold 637687 Silver H35xW24xR25

638686 Gold 638687 Silver H15xW20xR10

24 25

20

15

Elba Collection, a versatile and elegant range of three mouldings designed to enhance any space. This collection is Classic and Modern and it is available in two timeless colors, gold and silver.