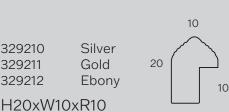

Silver 321210 Gold 321211 35 321212 Ebony 25

24

H35xW24xR25

24 322210 Silver 322211 Gold 25 322212 Ebony 15

H25xW24xR15

329210

329211 329212